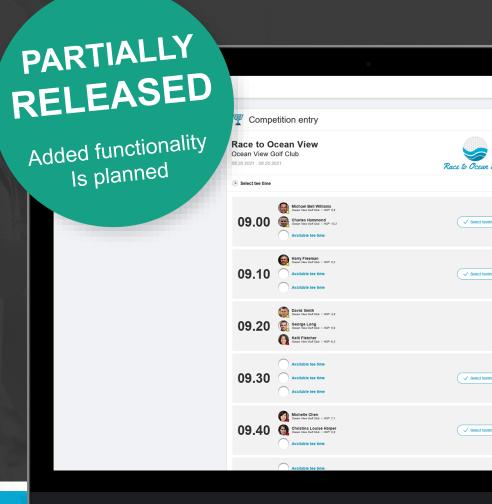

### **Tournament Start Time Selection**

Last year it became possible to individually choose an exact start time when registering for tournaments

This winter, the option to register teams in the same way, as well as support for Shotgun start lists, will be added