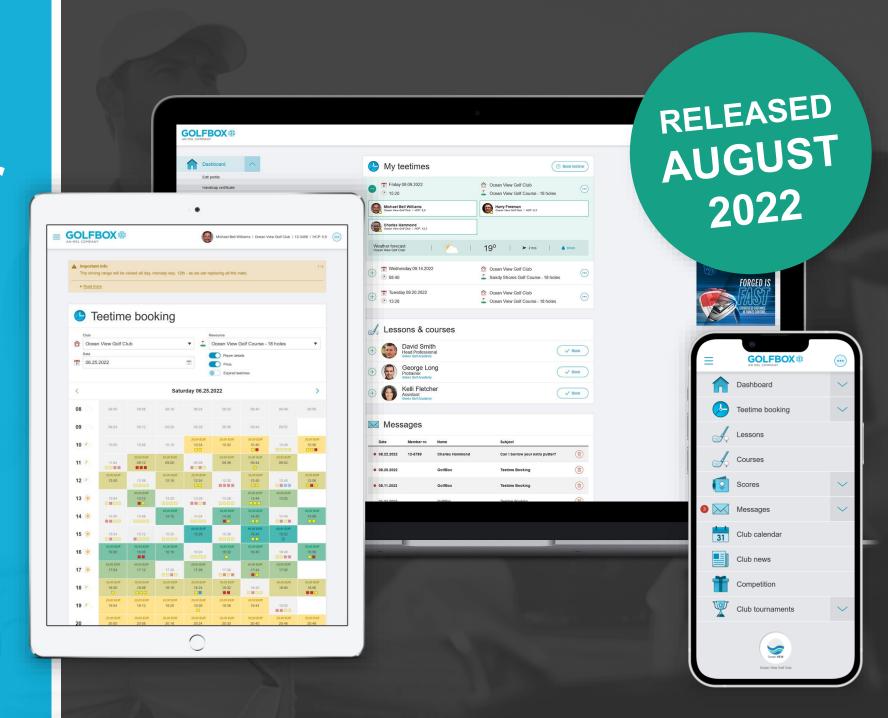

### New Player Interface

Full responsive and adaptive browser interface for optimal display on all devices

Similar app interface released before 2023 season