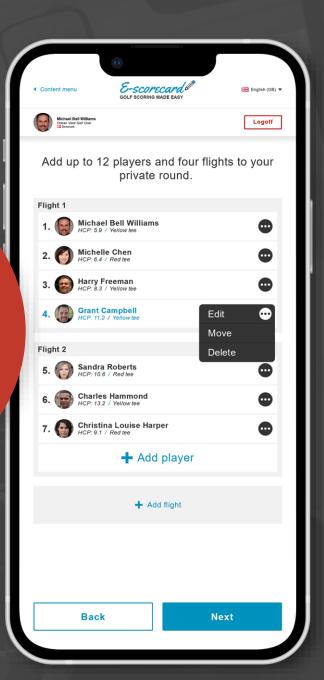

### E-scorecard

Be your own tournament director

000

Setup your own tournament for you and your friends – maximum 12 players and four flights

E-scorecard can be embedded on any website or visit:

www.e-scorecard.golf