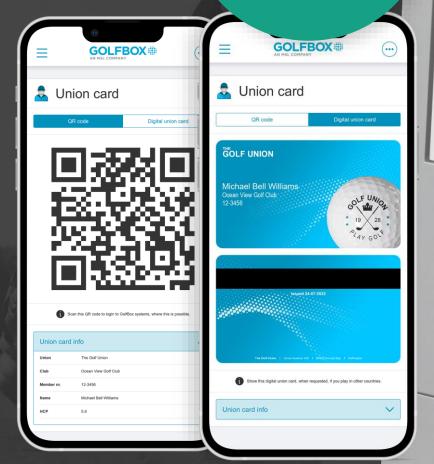

# Digital Union Card

000

Quick login and identification using QR codes

Visual union card as handicap certificate for international playing rights

RELEASE SEASON 2023